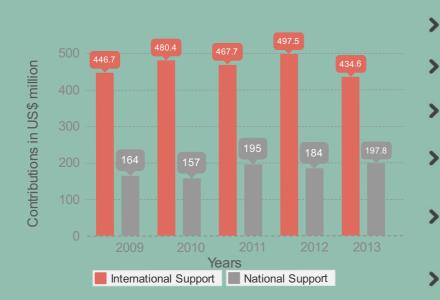

## Summary of support for mine action: 2009-2013

- \$3.225b contributed since 2009
- Affected states provided nearly \$900m since 2009
  - International support totaled \$2.327b since 2009
  - 3 donors contributed 50% of all mine action funding, with \$1.113b
  - 7 donors have contributed more than \$100m each: Australia, European Union, Germany, Japan, the Netherlands, Norway, & the US
- Support from States Parties has accounted for 61% of all funding in 2009-2013