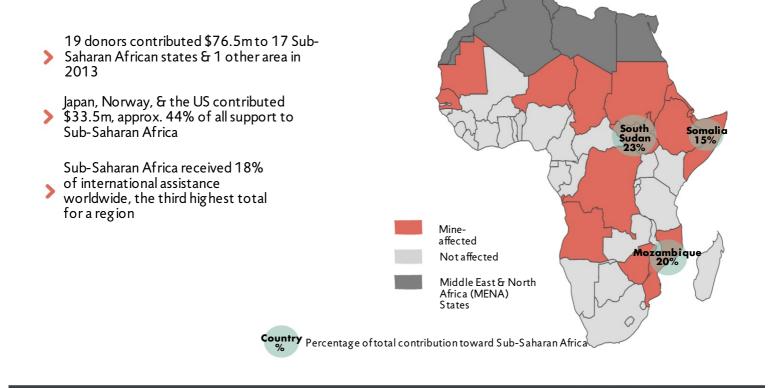

| Afghanistan received twice as much<br>upport as the second largest recipient<br>The top 4 recipients received 40% of all<br>nternational contributions<br>31 states & 1 other area received more<br>han \$1m |

## Summary of support for mine action: 2009-2013



- \$3.225b contributed since 2009
- Affected states provided nearly \$900m since 2009
  - International support totaled \$2.327b since 2009
  - 3 donors contributed 50% of all mine action funding, with \$1.113b
  - 7 donors have contributed more than \$100m each: Australia, European Union, Germany, Japan, the Netherlands, Norway, & the US
- Support from States Parties has accounted for 61% of all funding in 2009-2013

## **Focus on Sub-Saharan Africa**



Follow the ICBL on